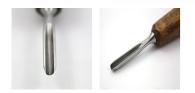

Width of the working part: 2 mm Blade length: 40 mm

Handle size: 145 mm x 21 mm

Carving chisels PROFI are handmade tools of the highest quality, designed especially for proffessional carvers. Blades are made of chrome-silicon alloy steel and heat treated to the hardeness of 58±1 HRc. All blades are hand polished. The edges are sharpened and lapped with abrasive paste and arkansas stone.