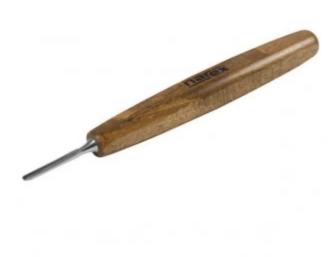

## DETAIL CARVING GOUGE HALF ROUND, PROFI, 2MM - 824112 BY NAREX

| SKU                     | Option | Part # |                                          | Price   |
|-------------------------|--------|--------|------------------------------------------|---------|
| 5041761                 |        | 824112 |                                          | \$51.95 |
|                         |        |        |                                          |         |
| Model                   |        |        |                                          |         |
| Туре                    |        |        | Carving Chisel                           |         |
| SKU                     |        |        | 5041761                                  |         |
| Part Number             |        |        | 824112                                   |         |
| Barcode                 |        |        | 8590137241121                            |         |
| Brand                   |        |        | Narex                                    |         |
| Country of Origin       |        |        |                                          |         |
| Manufactured in         |        |        | Czech Republic                           |         |
| Warranty                |        |        |                                          |         |
| Use                     |        |        | Intended or designed for commercial use. |         |
| Packaging + Shipping    |        |        |                                          |         |
| Shipping Weight (Gross) |        |        | 10.48 kg                                 |         |

Width of the working part: 2 mm Blade length: 40 mm

Handle size: 145 mm x 21 mm

Carving chisels PROFI are handmade tools of the highest quality, designed especially for proffessional carvers. Blades are made of chrome-silicon alloy steel and heat treated to the hardeness of 58±1 HRc. All blades are hand polished. The edges are sharpened and lapped with abrasive paste and arkansas stone.

Handles have an octagonal barrel shape and are made of beach wood. The surface is stained and waxed. Carving chisels PROFI are supplied in individual carton

boxes.