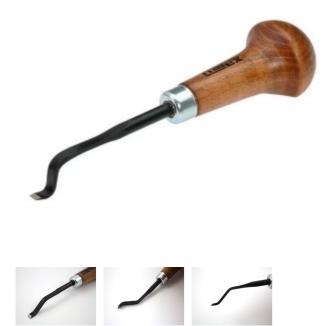

## **GRAVING CHISEL HOLLOW OUT, PROFI, 6MM-823700 BY NAREX**

5041759

SKU

| Model                   |                                          |
|-------------------------|------------------------------------------|
| Туре                    | Graving Chisel                           |
| SKU                     | 5041759                                  |
| Part Number             | 823700                                   |
| Barcode                 | 8590137237001                            |
| Brand                   | Narex                                    |
| Country of Origin       |                                          |
| Manufactured in         | Czech Republic                           |
| Warranty                |                                          |
| Use                     | Intended or designed for commercial use. |
| Packaging + Shipping    |                                          |
| Shipping Weight (Gross) | 10.48 kg                                 |

Part #

823700

Option

Graving chisels PROFI are handmade tools of the highest quality, designed especially for proffessional carvers. Blades are made of Chrome-Vanadium tool steel and heat treated to the hardness of 61-62 HRc. The edges are sharpened and lapped with abrasive paste and arkansas stone. Handles are made of beach wood. The surface is stained and varnished.