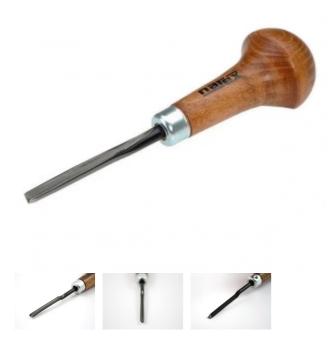

Graving chisels PROFI are handmade tools of the highest quality, designed especially for proffessional carvers. Blades are made of Chrome-Vanadium tool steel and heat treated to the hardness of 61-62 HRc. The edges are sharpened and lapped with abrasive paste and arkansas stone.

Handles are made of beach wood. The surface is stained and varnished.

Single graving chisels are supplied in paper boxes.