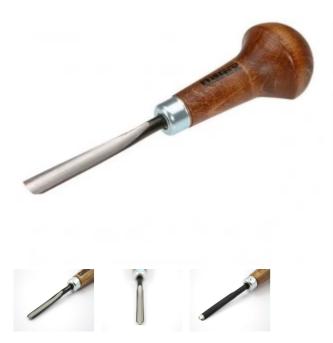

## **GRAVING CHISEL GAUGE, PROFI BY NAREX**

Graving chisels PROFI are handmade tools of the highest quality, designed especially for proffessional carvers. Blades are made of Chrome-Vanadium tool steel and heat treated to the hardness of 61-62 HRc. The edges are sharpened and lapped with abrasive paste and arkansas stone.

Handles are made of beach wood. The surface is stained and varnished.

Single graving chisels are supplied in paper boxes.

Options

823400

823500

| SKU     | Option    | Part # | Price   |
|---------|-----------|--------|---------|
| 5041756 | Size: 6mm | 823400 | \$32.95 |
| 5041757 | Size: 8mm | 823500 | \$33.95 |