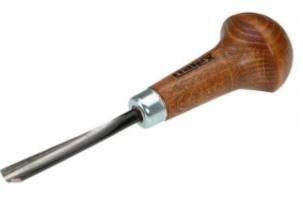

## **GRAVING CHISEL GAUGE, PROFI, 3MM - 823300 BY NAREX**

Shipping Weight (Gross)

5041755

SKU

Option

Part #

823300

Graving chisels PROFI are handmade tools of the highest quality, designed especially for proffessional carvers. Blades are made of Chrome-Vanadium tool steel and heat treated to the hardness of 61-62 HRc. The edges are sharpened and lapped with abrasive paste and arkansas stone. Handles are made of beach wood. The surface is stained and varnished.