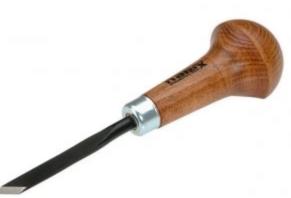

## **GRAVING CHISEL SKEW DOUBLE-SIDED, PROFI, 8MM - 823100 BY NAREX**

5041753

SKU

Option

Part #

823100

**Graving Chisel** 

5041753

10.48 kg

Graving chisels PROFI are handmade tools of the highest quality, designed especially for proffessional carvers. Blades are made of Chrome-Vanadium tool steel and heat treated to the hardness of 61-62 HRc. The edges are sharpened and lapped with abrasive paste and arkansas stone. Handles are made of beach wood. The surface is stained and varnished.