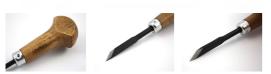

10.48 kg

Graving chisels PROFI are handmade tools of the highest quality, designed especially for proffessional carvers. Blades are made of Chrome-Vanadium tool steel and heat treated to the hardness of 61-62 HRc. The edges are sharpened and lapped with abrasive paste and arkansas stone. Handles are made of beach wood. The surface is stained and varnished.