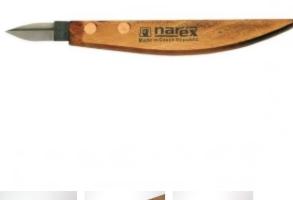

## CARVING KNIFE BENT, PROFI, 40 X 12MM - 822540 BY NAREX

Option

SKU

5041751

| Model                   |                                          |
|-------------------------|------------------------------------------|
| Туре                    | Carving Knife                            |
| SKU                     | 5041751                                  |
| Part Number             | 822540                                   |
| Barcode                 | 8590137225404                            |
| Brand                   | Narex                                    |
| Country of Origin       |                                          |
| Manufactured in         | Czech Republic                           |
| Warranty                |                                          |
| Use                     | Intended or designed for commercial use. |
| Packaging + Shipping    |                                          |
| Shipping Weight (Gross) | 10.48 kg                                 |
|                         |                                          |

Part #

822540

Carving knifes PROFI are handmade tools of the highest quality, designed especially for proffessional carvers. Blades are made of Manganese-Vanadium tool steel and heat treated to the hardness of 60-62 HRc. Knife handles are made of beach wood. The surface is stained and waxed. Blade size: 45 mm x 12 mm Knife length: 180 mm