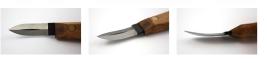

## CARVING KNIFE BENT, PROFI, 40 X 12MM - 822540 BY NAREX

Option

SKU

5041751

| Model                   |                                          |
|-------------------------|------------------------------------------|
| Туре                    | Carving Knife                            |
| SKU                     | 5041751                                  |
| Part Number             | 822540                                   |
| Barcode                 | 8590137225404                            |
| Brand                   | Narex                                    |
| Country of Origin       |                                          |
| Manufactured in         | Czech Republic                           |
| Warranty                |                                          |
| Use                     | Intended or designed for commercial use. |
| Packaging + Shipping    |                                          |
| Shipping Weight (Gross) | 10.48 kg                                 |
|                         |                                          |

Part #

822540

Carving knifes PROFI are handmade tools of the highest quality, designed especially for proffessional carvers. Blades are made of Manganese-Vanadium tool steel and heat treated to the hardness of 60-62 HRc. Knife handles are made of beach wood. The surface is stained and waxed. Blade size: 45 mm x 12 mm Knife length: 180 mm