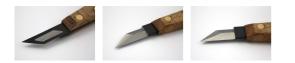

## **CARVING KNIFE NOTCHCUTTING, PROFI 40 X 12MM - 822530 BY NAREX**

Blade size: 40 mm x 12 mm Knife length: 140 mm

| SKU     | Option          | Part # | Price |
|---------|-----------------|--------|-------|
| 5041750 | Size: 40 x 12mm | 822530 | \$47  |