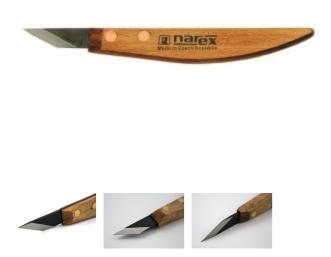

## **CARVING KNIFE NECKING, PROFI 40 X 12MM - 822520 BY NAREX**

| SKU     | Option          | Part # | Price |
|---------|-----------------|--------|-------|
| 5041749 | Size: 40 x 12mm | 822520 | \$39  |

Blade size: 40 mm x 12 mm Knife length: 175 mm