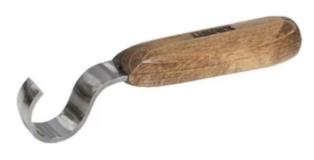

## **CARVING KNIFE FOR SPOON MAKING, SHALLOW LEFT - 822152 BY NAREX**

| SKU     | Option | Part # | Price |
|---------|--------|--------|-------|
| 5041747 |        | 822152 | \$62  |

| Model                   |                                          |
|-------------------------|------------------------------------------|
| Туре                    | Carving Knife                            |
| SKU                     | 5041747                                  |
| Part Number             | 822152                                   |
| Barcode                 | 8590137221529                            |
| Brand                   | Narex                                    |
| Country of Origin       |                                          |
| Manufactured in         | Czech Republic                           |
| Warranty                |                                          |
| Use                     | Intended or designed for commercial use. |
| Packaging + Shipping    |                                          |
| Shipping Weight (Gross) | 10.48 kg                                 |

Blade: Mn steel, hardness 61HRc Knife: stained beech wood, varnished