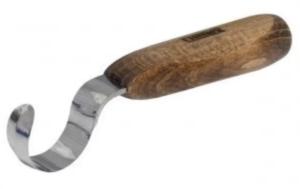

## **CARVING KNIFE FOR SPOON MAKING, DOUBLE-EDGE - 822103 BY NAREX**

5041744

SKU

| Model                   |                                          |
|-------------------------|------------------------------------------|
| Туре                    | Carving Knife                            |
| SKU                     | 5041744                                  |
| Part Number             | 822103                                   |
| Barcode                 | 8590137221031                            |
| Brand                   | Narex                                    |
| Country of Origin       |                                          |
| Manufactured in         | Czech Republic                           |
| Warranty                |                                          |
| Use                     | Intended or designed for commercial use. |
| Packaging + Shipping    |                                          |
| Shipping Weight (Gross) | 10.48 kg                                 |

Part #

822103

Option

Blade: Mn steel, hardness 61HRc Knife: stained beech wood, varnished