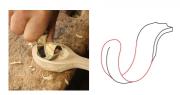

## **CARVING KNIFE FOR SPOON MAKING, DOUBLE-EDGE - 822103 BY NAREX**

5041744

SKU

| Model                   |                                          |
|-------------------------|------------------------------------------|
| Туре                    | Carving Knife                            |
| SKU                     | 5041744                                  |
| Part Number             | 822103                                   |
| Barcode                 | 8590137221031                            |
| Brand                   | Narex                                    |
| Country of Origin       |                                          |
| Manufactured in         | Czech Republic                           |
| Warranty                |                                          |
| Use                     | Intended or designed for commercial use. |
| Packaging + Shipping    |                                          |
| Shipping Weight (Gross) | 10.48 kg                                 |