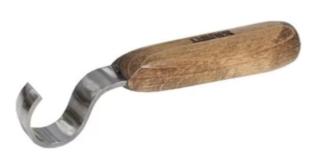

## **CARVING KNIFE FOR SPOON MAKING, LEFT - 822102 BY NAREX**

| SKU     | Option | Part # | Price |
|---------|--------|--------|-------|
| 5041743 |        | 822102 | \$62  |

| Model                   |                                          |
|-------------------------|------------------------------------------|
| Туре                    | Carving Knife                            |
| SKU                     | 5041743                                  |
| Part Number             | 822102                                   |
| Barcode                 | 8590137221024                            |
| Brand                   | Narex                                    |
| Country of Origin       |                                          |
| Manufactured in         | Czech Republic                           |
| Warranty                |                                          |
| Use                     | Intended or designed for commercial use. |
| Packaging + Shipping    |                                          |
| Shipping Weight (Gross) | 10.48 kg                                 |

Blade: Mn steel, hardness 61HRc Knife: stained beech wood, varnished