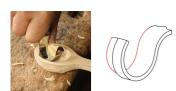

## **CARVING KNIFE FOR SPOON MAKING, LEFT - 822102 BY NAREX**

| SKU     | Option | Part # | Price |
|---------|--------|--------|-------|
| 5041743 |        | 822102 | \$62  |

| Model                   |                                          |
|-------------------------|------------------------------------------|
| Туре                    | Carving Knife                            |
| SKU                     | 5041743                                  |
| Part Number             | 822102                                   |
| Barcode                 | 8590137221024                            |
| Brand                   | Narex                                    |
| Country of Origin       |                                          |
| Manufactured in         | Czech Republic                           |
| Warranty                |                                          |
| Use                     | Intended or designed for commercial use. |
| Packaging + Shipping    |                                          |
| Shipping Weight (Gross) | 10.48 kg                                 |

Blade: Mn steel, hardness 61HRc Knife: stained beech wood, varnished