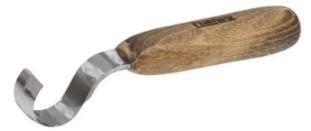

## **CARVING KNIFE FOR SPOON MAKING, RIGHT - 822101 BY NAREX**

| all the Albert N |
|------------------|

Blade: Mn steel, hardness 61HRc Knife: stained beech wood, varnished

| SKU     | Option | Part # | Price |
|---------|--------|--------|-------|
| 5041742 |        | 822101 | \$62  |