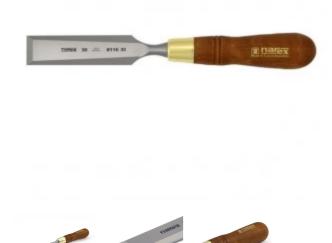

## **BEVEL EDGE CHISEL, PREMIUM, WOOD LINE PLUS, 20MM - 811620 BY NAREX**

5041723

SKU

| Model                   |                                          |
|-------------------------|------------------------------------------|
| Туре                    | Bevel Edge Chisel                        |
| SKU                     | 5041723                                  |
| Part Number             | 811620                                   |
| Barcode                 | 8590137116207                            |
| Brand                   | Narex                                    |
| Country of Origin       |                                          |
| Manufactured in         | Czech Republic                           |
| Warranty                |                                          |
| Use                     | Intended or designed for commercial use. |
| Packaging + Shipping    |                                          |
| Shipping Weight (Gross) | 10.48 kg                                 |

## Blade Handle

forged from highly alloyed Cr-Mn steel heat treated up to 59 HRc fully ground and sharpened thin sides for sidewall clearance

ergonomic with round crosssection stained hornbeam wood brass ferrule