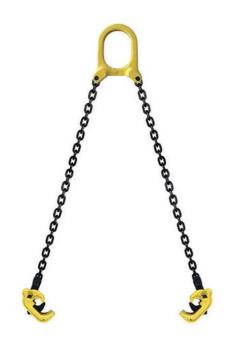

## CHAIN DRUM LIFTER, 1 TONNE, 500MM CHAIN - TM9126-01005 BY ITM

| SKU      | Option | Part #       | Price |
|----------|--------|--------------|-------|
| 50416503 |        | TM9126-01005 | \$120 |

| Model                   |               |
|-------------------------|---------------|
| Туре                    | Drum Lifter   |
| SKU                     | 50416503      |
| Part Number             | TM9126-01005  |
| Barcode                 | 9328042036681 |
| Brand                   | ITM           |
| Packaging + Shipping    |               |
| Shipping Weight (Gross) | 3.4 kg        |

**FEATURES** 

1000kg Rated capacity
For lifting 20L, 60L & 205L drums
Can be used to lift drums with and without lids

Test certificate & user manual supplied Tested & certified to AS 3775.

**SPECIFICATIONS** 

Chain Length: 500mm Chain Size: 6x18mm

Weight: 3.3kg