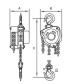

**SPECIFICATIONS** 

Standard Lift: 2m

Weight: 4kg

Dimension A: 105mm Dimension B: 109mm Dimension C: 250mm Dimension D: 32mm Dimension K: 27mm