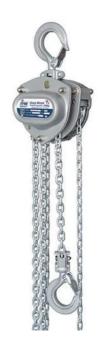

## CHAIN BLOCK, MINI, 250KG, 2 METRE LIFT - TM9020-00202 BY ITM

| SKU      | Option | Part #       | Price |
|----------|--------|--------------|-------|
| 50416403 |        | TM9020-00202 | \$159 |

| Model                   |               |
|-------------------------|---------------|
| Туре                    | Chain Block   |
| SKU                     | 50416403      |
| Part Number             | TM9020-00202  |
| Barcode                 | 9328042036261 |
| Brand                   | ITM           |
| Packaging + Shipping    |               |
| Shipping Weight (Gross) | 3.4 kg        |

**FEATURES** 

250kg Rated capacity

2m Standard lift

4mm Grade 80 chain

Load limited protection system

Automatic double pawl braking system

Hooks fitted with spring safety latches

Tested & certified to AS 1418.2