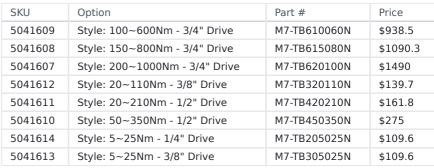

## PROFESSIONAL TORQUE WRENCH, 2 WAY TYPE BY ITM

| Model                   |               |
|-------------------------|---------------|
| Туре                    | Torque Wrench |
| SKU                     | 5041614       |
| Part Number             | M7-TB205025N  |
| Barcode                 | 4710586921038 |
| Brand                   | ITM           |
| Packaging + Shipping    |               |
| Shipping Weight (Gross) | 0.0 kg        |