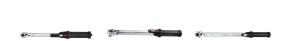

## **Features**

Window Scale Type Torque Wrenches Window scale screen with both Nm and ft-lb indicated. Very precise adjustment of the torque setting can be achieved, with the turn handle clicking with each 1Nm adjustment.

Turn lever to unlock and lock the torque setting. Premium quality - Made in Taiwan. Supplied with certificate of calibration. Supplied in blow mold plastic case.