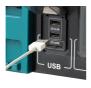

## Features:

Power supply provides 2,800W\* peak output and 1,400W continuous rating output

Pure Sine Wave, smooth consistent AC output suitable for powering sensitive electronics.

Multiple output ports, including 240V AC, USB and 12Vautomotive outlets

## Specifications:

Continuous Runtime: Approx: 56mins at 1,000W (PDC1200) Inverter capacity: Continuous rating output: 1,400W

Max. Output: 2,800W\* Output ports: 2x AC Outlets

2x USB Type A 2x USB Type C