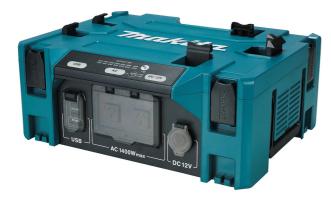

## **DIRECT CONNECT INVERTER POWER SUPPLY AUABACO1 BY MAKITA**

| SKU      | Option | Part # | <del>!</del>       | Price |
|----------|--------|--------|--------------------|-------|
| 50415855 |        | AUAB   | AC01               | \$849 |
|          |        |        |                    |       |
| Model    |        |        |                    |       |
| Туре     |        |        | Inverter Generator |       |
| SKU      |        |        | 50415855           |       |

## Features:

Power supply provides 2,800W\* peak output and 1,400W continuous rating output

Pure Sine Wave, smooth consistent AC output suitable for powering sensitive electronics.

Multiple output ports, including 240V AC, USB and 12Vautomotive outlets

## Specifications:

Continuous Runtime: Approx: 56mins at 1,000W (PDC1200) Inverter capacity: Continuous rating output: 1,400W

Max. Output: 2,800W\* Output ports: 2x AC Outlets

2x USB Type A 2x USB Type C

1x 12V Automotive socket Overall Length: 395mm Voltage: 40V Max