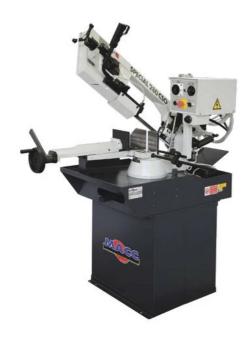

## MACC BANDSAW, 220MM CAP, SWIVEL HEAD, RH MITRE, HYD DOWNFEED (INC STAND IN SEPARATE BOX) BY ITM

| SKU     | Option         | Part #      | Price  |
|---------|----------------|-------------|--------|
| 5041579 | Size: 240V 1PH | MB-280CSO-1 | \$6995 |
| 5041578 | Size: 415V 3PH | MB-280CSO-3 | \$6995 |

## **FEATURES**

Italian made quality.

1-way swivel head enables from 0° to 60° mitre cuts.

Dual mode operation.

- Trigger switch with manual down feed for small quick cuts.
- Control panel with fully adjustable hydraulic down feed & automatic shut-off at end of cut, for cutting larger material. Incorporated recirculating coolant system.

 $\label{eq:Adjustable} \mbox{ Adjustable material stop for repetitive production.}$ 

Safety emergency stop switch.

12 months warranty.

Comes complete with stand & blade.