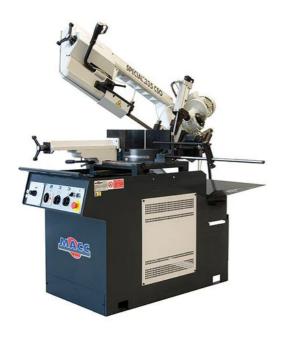

## MACC BANDSAW, 260MM CAP, SWIVEL HEAD, DUAL MITRE, HYD DOWNFEED BY ITM

| SKU     | Option         | Part #      | Price   |
|---------|----------------|-------------|---------|
| 5041576 | Size: 240V 1PH | MB-335CSO-1 | \$12495 |
| 5041575 | Size: 415V 3PH | MB-335CSO-3 | \$12495 |

## **FEATURES**

Italian made quality.

Variable speed model.

2-way swivel head enables from  $0\ensuremath{^\circ}$  to  $60\ensuremath{^\circ}$  mitre cuts.

Dual mode operation.

- Trigger switch with manual down feed for small quick cuts.
- Control panel with fully adjustable hydraulic down feed & automatic shut-off at end of cut, for cutting larger material. Dual direction heavy-duty vice.

Incorporated recirculating coolant system.

 $\label{production} \mbox{Adjustable material stop for repetitive production}.$ 

Comes complete with stand & blade.

Safety emergency stop switch.