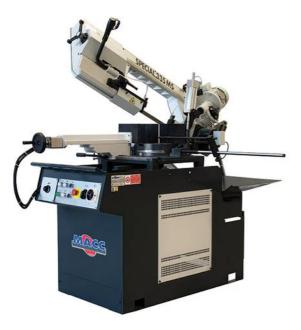

## MACC BANDSAW, SEMI AUTO, 260MM CAP, SWIVEL HEAD, DUAL MITRE, 2 SPEED 415V 3PH - MB-335MS-3 BY ITM

| SKU     | Option | Part #     | Price   |
|---------|--------|------------|---------|
| 5041574 |        | MB-335MS-3 | \$15495 |

## **FEATURES**

Italian made quality.

2-way swivel head enables from 0° to 60° mitre cuts.

Dual mode operation.

- Trigger switch with manual down feed for small quick cuts.
- Semi-Automatic function for large production type jobs.