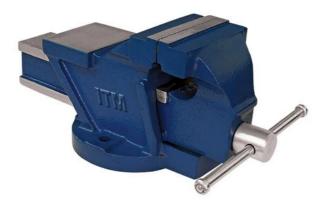

## **BENCH VICE, CAST IRON BY ITM**

| SKU     | Option      | Part #    | Price   |
|---------|-------------|-----------|---------|
| 9804205 | Size: 100mm | TM098-100 | \$159   |
| 5041531 | Size: 125mm | TM098-125 | \$162.1 |
| 5041530 | Size: 150mm | TM098-150 | \$206.5 |
| 5041529 | Size: 200mm | TM098-200 | \$294.7 |
|         |             |           |         |

## Features

Hardened steel jaws. Close grained cast iron body