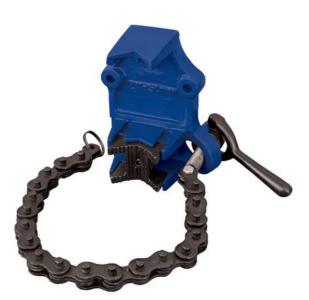

## **CHAIN PIPE VICE BY ITM**

| SKU      | Option           | Part #    | Price   |
|----------|------------------|-----------|---------|
| 5041523  | Size: 30 - 100mm | TM115-100 | \$119.1 |
| 5041522  | Size: 40 - 160mm | TM115-160 | \$250.2 |
| 87433084 | Size: 40 - 230mm | TM115-230 | \$365.6 |

FEATURES

Superb chain pipe vice with hardened steel jaws & close grained cast iron body. Offers excellent grip for irregular shapes due to flexibility of the chain. Can be rapidly tightened to provide a very strong grip on the pipe. **Options** TM115-100