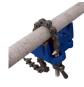

## **CHAIN PIPE VICE BY ITM**

| SKU      | Option           | Part #    | Price   |
|----------|------------------|-----------|---------|
| 5041523  | Size: 30 - 100mm | TM115-100 | \$119.1 |
| 5041522  | Size: 40 - 160mm | TM115-160 | \$250.2 |
| 87433084 | Size: 40 - 230mm | TM115-230 | \$365.6 |

FEATURES

Superb chain pipe vice with hardened steel jaws & close grained cast iron body. Offers excellent grip for irregular shapes due to flexibility of the chain. Can be rapidly tightened to provide a very strong grip on the pipe. **Options** TM115-100