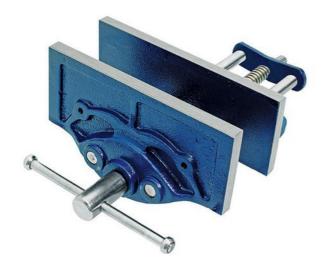

## **WOODWORKING VICE, ECONOMY, CAST IRON BY ITM**

| SKU     | Option      | Part #    | Price   |
|---------|-------------|-----------|---------|
| 5041521 | Size: 175mm | TM117-180 | \$86.1  |
| 5041520 | Size: 230mm | TM117-230 | \$132.8 |

FEATURES Under bench mount Close-grained cast iron body and jaws Solid steel guide bars and lead screw