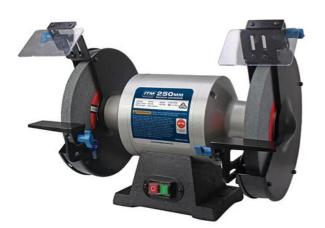

## FEATURES

Powerful 900W induction motor. 25mm width grinding wheels with 36 & 60 grit for fast removal of material. Cast iron body and base for long lasting performance. Vibration absorbing pads on base for smoother operation. Capacitor Start-Run motor for maximum performance. Fully adjustable tool rests for ease of use and maximum user control. Large eye shields for increased user safety. SPECIFICATIONS Motor Power: 900W Speed: 2980RPM Wheel Size: 250mm x 25mm Spindle Thread: M16 x 2mm