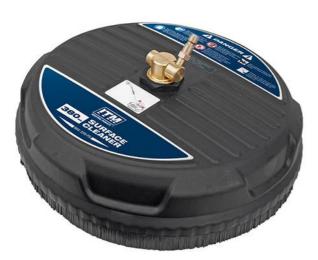

## SURFACE CLEANER 15" 380MM TO SUIT PETROL PRESSURE WASHERS -TM541-015 BY ITM

SKU

| 5041452                 | TM541-0 | 015             | \$184.2 |
|-------------------------|---------|-----------------|---------|
|                         |         |                 |         |
| Model                   |         |                 |         |
| Туре                    |         | Surface Cleaner |         |
| SKU                     |         | 5041452         |         |
| Part Number             |         | TM541-015       |         |
| Barcode                 |         | 9328042044150   |         |
| Brand                   |         | ITM             |         |
| Packaging + Shipping    |         |                 |         |
| Shipping Weight (Gross) |         | 0.0 kg          |         |

## FEATURES

The 380mm surface cleaner works with your petrol pressure washer to quickly deliver professional level cleaning without splash back. It cleans with two spinning nozzles instead of one, significantly reducing your cleaning time and eliminates streaks by keeping the nozzles at a fixed height from the surface.

## SPECIFICATIONS

- 380mm (15") Rotary cleaning head
- Lightweight & strong nylon enclosure
- Quality brass quick connect fittings
- Tough bristle brush edge prevents water splashing
- Max Operating Pressure: 3,200psi (220Bar)
- Max Operating Temperature: 60°C
- Quick connect fitting