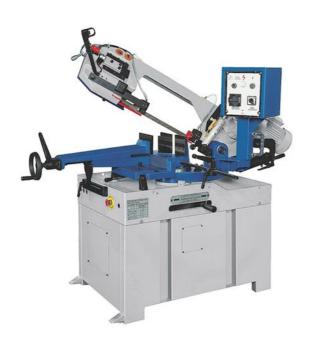

## BANDSAW, 260MM CAP, SWIVEL HEAD, DUAL MITRE, 2 SPEED 415V 3PH, HYD DOWN FEED - WE350DS BY ITM

| SKU     | Option | Part #  | Price  |
|---------|--------|---------|--------|
| 5041408 |        | WE350DS | \$8995 |

## **FEATURES**

2-way swivel head enables from  $0^{\circ}$  to  $60^{\circ}$  mitre cuts. Dual mode operation.

- Trigger switch with manual down feed for small quick cuts.
- Control panel with fully adjustable hydraulic down feed & automatic shut-off at end of cut, for cutting larger material.

Dual direction heavy-duty vice.

Hydraulic blade tension gauge.

Incorporated recirculating coolant system.

Brass chip brush to help prevent blade breakage.

 $\label{production} \mbox{Adjustable material stop for repetitive production}.$ 