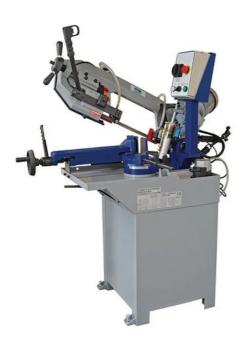

## BANDSAW, 170MM CAP, SWIVEL HEAD, HYD DOWN FEED BY ITM

Swivel head enables from  $0^{\circ}$  to  $60^{\circ}$  mitre cuts. Dual mode operation.

- Trigger switch with manual down feed for small quick cuts.
- Control panel with fully adjustable hydraulic down feed & automatic shut-off at end of cut, for cutting larger material. Incorporated recirculating coolant system.

 $\label{production} \mbox{Adjustable material stop for repetitive production}.$ 

Safety emergency stop switch.

12 months warranty.

Comes complete with stand & blade.

Optional brass chip brush & blade tension gauge.

Made in Taiwan.

| SKU     | Option                  | Part #    | Price  |
|---------|-------------------------|-----------|--------|
| 5041406 | Style: 1 Speed 240V 1PH | WP210SH-1 | \$3299 |
| 5041405 | Style: 2 Speed 415V 3PH | WP210SH-3 | \$3299 |