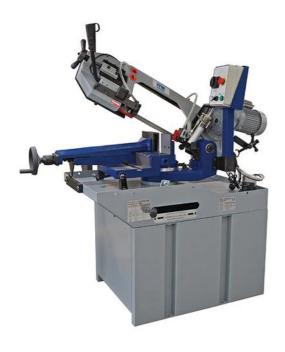

## BANDSAW, 227MM CAP, SWIVEL HEAD, DUAL MITRE, HYD DOWN FEED **BY ITM**

| SKU     | Option                  | Part #    | Price  |
|---------|-------------------------|-----------|--------|
| 5041404 | Style: 1 Speed 240V 1PH | WP275DS-1 | \$5995 |
| 5041403 | Style: 2 Speed 415V 3PH | WP275DS-3 | \$5995 |

## **FEATURES**

2-way swivel head enables from 0° to 60° mitre cuts. Dual mode operation.

- Trigger switch with manual down feed for small quick cuts.
- Control panel with fully adjustable hydraulic down feed & automatic shut-off at end of cut, for cutting larger material. Dual direction heavy-duty vice.

Incorporated recirculating coolant system.

Brass chip brush to help prevent blade breakage.

Adjustable material stop for repetitive production.

Safety emergency stop switch.

12 months warranty.

Comes complete with stand & blade.