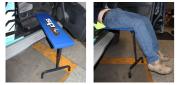

Provides a comfortable work position for technicians when working under car dashboards

## FEATURES

Easy access to the awkward space underneath dashboards, ensuring you work in comfort 6 Adjustable height settings allows use for a variety of vehicles Steel folding legs makes storage easy Highly durable, PVC backboard Capacity: 130Kg