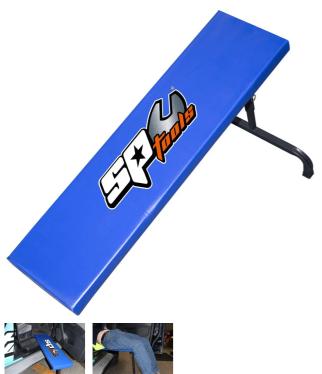

Provides a comfortable work position for technicians when working under car dashboards

## FEATURES

Easy access to the awkward space underneath dashboards, ensuring you work in comfort 6 Adjustable height settings allows use for a variety of vehicles Steel folding legs makes storage easy Highly durable, PVC backboard Capacity: 130Kg