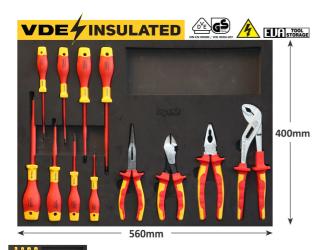

## FOAM TRAY TOOL KIT 12PCE VDE INSULATED SCREWDRIVERS & PLIERS - SP55910 BY SP TOOLS

| 学的诗       |  |
|-----------|--|
| 금상태       |  |
| La Martan |  |

| SKU                     | Option | Part #  |               | Price |  |  |
|-------------------------|--------|---------|---------------|-------|--|--|
| 5041338                 |        | SP55910 |               | \$252 |  |  |
|                         |        |         |               |       |  |  |
| Model                   |        |         |               |       |  |  |
| Туре                    |        |         | Tool Tray     |       |  |  |
| SKU                     |        |         | 5041338       |       |  |  |
| Part Number             |        |         | SP55910       |       |  |  |
| Barcode                 |        |         | 9330514086674 |       |  |  |
| Brand                   |        |         | SP Tools      |       |  |  |
| Technical - Main        |        |         |               |       |  |  |
| Colour Name             |        |         | Black         |       |  |  |
| Packaging + Shipping    |        |         |               |       |  |  |
| Shipping Weight (Gross) |        |         | 1.48 kg       |       |  |  |

TOOLS INCLUDED IN THIS TOOL KIT

8pc Screwdriver Set 4 x Slotted - 3.0 x 100, 4.0 x 100, 5.5 x 125 & 6.5x150mm 4 x Phillips - #0 x 60, #1 x 80, #2 x 100 & #3 x 150mm Combination Pliers - 200mm (8") Long Nose Pliers - 200mm (8") Diagonal Cutters - 180mm (7") Multigrip Pliers - 250mm (10")

HI-DENSITY FOAM. CUT TO SHADOW YOUR TOOLS Offers extra protection for your SP Tools Keeps your tool kit organised for rapid tool location and instant use Easy identification of missing tools

DIMENSIONS 560(W) x 400(L) x 40(H)mm