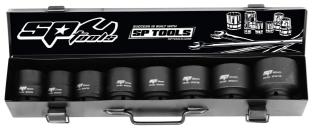

## 3/4"DRIVE IMPACT SOCKET SET, 6 POINT METRIC, 8PCE - SP20410 BY SP TOOLS

| SKU                     | Option | Part #          | Part #          |                   |  |
|-------------------------|--------|-----------------|-----------------|-------------------|--|
| 50410414                |        | SP20410 SP68805 |                 | \$0               |  |
|                         |        |                 |                 |                   |  |
| Model                   |        |                 |                 |                   |  |
| Туре                    |        |                 | Impact Socket S | Impact Socket Set |  |
| SKU                     |        |                 | 50410414        |                   |  |
| Part Number             |        |                 | SP19304         | SP19304           |  |
| Brand                   |        |                 | SP Tools        | SP Tools          |  |
| Packaging + Sh          | ipping |                 |                 |                   |  |
| Shipping Weight (Gross) |        |                 | 1.28 kg         | 1.28 kg           |  |

Set Includes: 24, 27, 30, 32, 34, 36, 41 & 46mm Impact Sockets