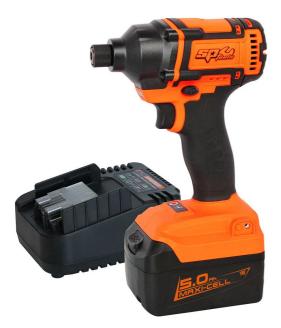

## 18V 1/4" DRIVE BRUSHLESS IMPACT DRIVER - SP81147LE BY SP TOOLS

| 100666 |
|--------|
|        |
|        |

| SKU                     | Option | Part #    | ÷             | Price |
|-------------------------|--------|-----------|---------------|-------|
| 50410409                |        | SP81147LE |               | \$0   |
|                         |        |           |               |       |
| Model                   |        |           |               |       |
| Туре                    |        |           | Impact Driver |       |
| SKU                     |        |           | 50410409      |       |
| Part Number             |        |           | SP81147LE     |       |
| Brand                   |        |           | SP Tools      |       |
| Packaging + Shippin     | g      |           |               |       |
| Shipping Weight (Gross) |        |           | 1.28 kg       |       |

18v 1/4" HEX BRUSHLESS IMPACT Driver - Variable speed trigger Powerful brushless motor Includes 2 x 5.0Ah batteries & charger