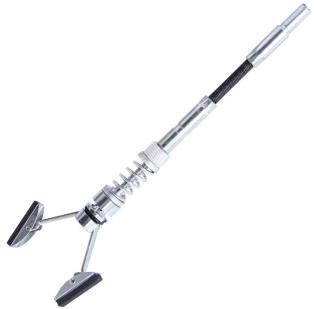

## **BRAKE CYLINDER HONE 2 ARM 19-64MM - SP63035 BY SP TOOLS**

| SKU     | Option | Part #  | Price |
|---------|--------|---------|-------|
| 5015199 |        | SP63035 | \$29  |

| Model                   |                     |
|-------------------------|---------------------|
| Type                    | Hand Tools          |
| SKU                     | 5015199             |
| Part Number             | SP63035             |
| Barcode                 | 9330514046869       |
| Brand                   | SP Tools            |
| Technical - Main        |                     |
| Material                | Chrome Plated Steel |
| Packaging + Shipping    |                     |
| Shipping Weight (Gross) | 0.3 kg              |

## **FEATURES**

Versatile hone for 19mm - 64mm diameter cylinders 28mm fitted stones - Medium 220 grit Knurled nut controls tension Flexible shaft for ease of use and self centering Adjustable tension, controlled spring action and spread control limiter