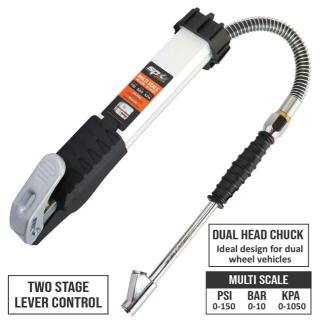

**FEATURES** 

Ideal for automotive, industrial and trade

use

Fast inflation

Heavy duty aluminium body

Pressure measuring range: 0-150 PSI | 0-10

Bar | 0-1050 Kpa

390mm Spiral protected flexible rubber

hose

Rubber impact protection Dual chuck with 360° Swivel Operating pressure: 90PSI

Air Flow: 1.2CFM at 100PSI

Air inlet: 1/4" Female