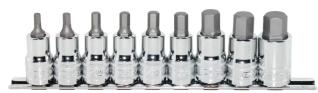

## 1/2"DRIVE INHEX SOCKET RAIL SET 9PCE SAE - SP20563 BY SP TOOLS

| SKU     | Option | Part #  | Price |
|---------|--------|---------|-------|
| 5015161 |        | SP20563 | \$140 |

| Model                   |                 |
|-------------------------|-----------------|
| Туре                    | Socket Rail Set |
| SKU                     | 5015161         |
| Part Number             | SP20563         |
| Barcode                 | 9330514049518   |
| Brand                   | SP Tools        |
| Packaging + Shipping    |                 |
| Shipping Weight (Gross) | 1.28 kg         |

## **Set includes:**

Short (55mm) Sockets: 3/16, 7/32, 1/4, 9/32, 5/16, 3/8, 1/2, 9/16 & 5/8"

1 x Socket Rail