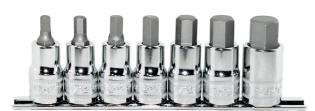

## 1/2"DRIVE INHEX SOCKET RAIL SET 7PCE METRIC - SP20561 BY SP TOOLS

| SKU     | Option | Part #  | Price |
|---------|--------|---------|-------|
| 5015160 |        | SP20561 | \$125 |

| Model                   |                 |
|-------------------------|-----------------|
| Туре                    | Socket Rail Set |
| SKU                     | 5015160         |
| Part Number             | SP20561         |
| Barcode                 | 9330514049525   |
| Brand                   | SP Tools        |
| Packaging + Shipping    |                 |
| Shipping Weight (Gross) | 1.28 kg         |

## **Set includes:**

Short (55mm) Sockets: 6, 7, 8, 10, 12, 14 &

17mm

1 x Socket Rail