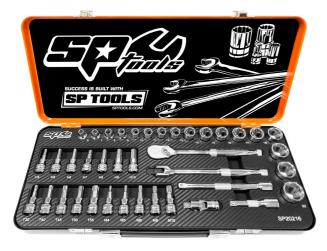

## 3/8" DRIVE SOCKET SET METRIC, INHEX, TORX & SPLINE 39PCE -SP20216 BY SP TOOLS

shadow your tools

Meets & exceeds international ANSI & DIN standard

| 2294.438     |
|--------------|
|              |
|              |
| ETL'AND 2723 |

| SKU                     | Option | Part #  |                                                                                                                                                                                                                                                                                                                                                                           | Price |
|-------------------------|--------|---------|---------------------------------------------------------------------------------------------------------------------------------------------------------------------------------------------------------------------------------------------------------------------------------------------------------------------------------------------------------------------------|-------|
| 5015158                 |        | SP20216 |                                                                                                                                                                                                                                                                                                                                                                           | \$289 |
|                         |        |         |                                                                                                                                                                                                                                                                                                                                                                           |       |
| Model                   |        |         |                                                                                                                                                                                                                                                                                                                                                                           |       |
| Туре                    |        |         | Hand Tools                                                                                                                                                                                                                                                                                                                                                                |       |
| SKU                     |        |         | 5015158                                                                                                                                                                                                                                                                                                                                                                   |       |
| Part Number             |        |         | SP20216                                                                                                                                                                                                                                                                                                                                                                   |       |
| Barcode                 |        |         | 9330514083895                                                                                                                                                                                                                                                                                                                                                             |       |
| Brand                   |        |         | SP Tools                                                                                                                                                                                                                                                                                                                                                                  |       |
| Technical - Main        |        |         |                                                                                                                                                                                                                                                                                                                                                                           |       |
| Material                |        |         | Chrome Plated Steel                                                                                                                                                                                                                                                                                                                                                       |       |
| Features                |        |         |                                                                                                                                                                                                                                                                                                                                                                           |       |
| Standard Inclusions     |        |         | SET INCLUDES, Metric 6pt - 6,<br>7, 8, 9, 10, 11, 12, 13, 14, 15,<br>16, 17, 18, 19, 20, 21 & 22mm,<br>Hex Bit Sockets - H4, H5, H6,<br>H7, H8, H9 & H10, Torx Bit<br>Sockets - T30, T40, T45, T50 &<br>T55, Spline Bit Sockets - M4,<br>M5, M6, M8 & M10, 90T Sealed<br>Head Ratchet - 195mm, Flex<br>Handle - 195mm, Extension<br>Bars - 75 & 150mm, Universal<br>Joint |       |
| Packaging + Shippin     | g      |         |                                                                                                                                                                                                                                                                                                                                                                           |       |
| Shipping Weight (Gross) |        |         | 0.3 kg                                                                                                                                                                                                                                                                                                                                                                    |       |