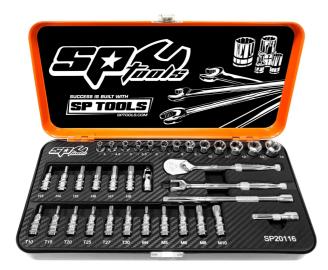

## 1/4" DRIVE SOCKET SET METRIC, INHEX, TORX & SPLINE 35PCE - SP20116 BY SP TOOLS

| SKU     | Option | Part #  | Price |
|---------|--------|---------|-------|
| 5015157 |        | SP20116 | \$199 |

| Model                   |                                                                                                                                                                                                                                                                                                                                                        |  |
|-------------------------|--------------------------------------------------------------------------------------------------------------------------------------------------------------------------------------------------------------------------------------------------------------------------------------------------------------------------------------------------------|--|
| Туре                    | Hand Tools                                                                                                                                                                                                                                                                                                                                             |  |
| SKU                     | 5015157                                                                                                                                                                                                                                                                                                                                                |  |
| Part Number             | SP20116                                                                                                                                                                                                                                                                                                                                                |  |
| Barcode                 | 9330514083888                                                                                                                                                                                                                                                                                                                                          |  |
| Brand                   | SP Tools                                                                                                                                                                                                                                                                                                                                               |  |
| Technical - Main        |                                                                                                                                                                                                                                                                                                                                                        |  |
| Material                | Chrome Plated Steel                                                                                                                                                                                                                                                                                                                                    |  |
| Features                |                                                                                                                                                                                                                                                                                                                                                        |  |
| Standard Inclusions     | SET INCLUDES, Metric 6pt - 4,<br>4.5, 5, 5.5, 6, 7, 8, 9, 10, 11,<br>12, 13 & 14mm, Hex Bit<br>Sockets - H3, H4, H5, H6, H7 &<br>H8, Torx Bit Sockets - T10, T15,<br>T20, T25, T27 & T30, Spline Bit<br>Sockets - M4, M5, M6, M8 &<br>M10, 90T Sealed Head Ratchet<br>- 125mm, Flex Handle -<br>145mm, Extension Bars - 50 &<br>150mm, Universal Joint |  |
| Packaging + Shipping    |                                                                                                                                                                                                                                                                                                                                                        |  |
| Shipping Weight (Gross) | 0.3 kg                                                                                                                                                                                                                                                                                                                                                 |  |