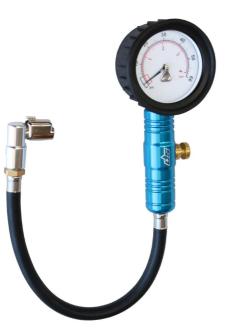

## **TYRE PRESSURE GAUGE DIAL - SP65508 BY SP TOOLS**

| EIPF 4243435 |
|--------------|

| SKU     | Option | Part #  | Price |
|---------|--------|---------|-------|
| 5015151 |        | SP65508 | \$131 |

L shape design allows for increased flexibility when connecting to difficult to access tyre valves The air chuck can rotate 360° and is paired with a soft rubber tube to increase the flexibility during use Accuracy:  $\pm 1psi/0.1bar$  Gauge: 2.5" Calibration: 3-60psi/0.2-4bar