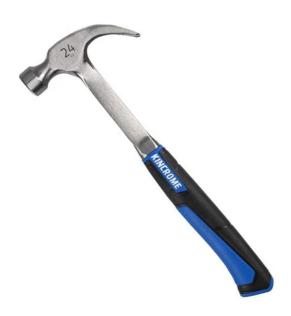

## **CLAW HAMMER 240Z - K9053 BY KINCROME**

| SKU     | Option | Part # | Price |
|---------|--------|--------|-------|
| 5015031 |        | K9053  | \$59  |

| Model                   |               |
|-------------------------|---------------|
| Туре                    | Claw Hammer   |
| SKU                     | 5015031       |
| Part Number             | K9053         |
| Barcode                 | 9312753073059 |
| Brand                   | Kincrome      |
| Packaging + Shipping    |               |
| Shipping Weight (Gross) | 1.48 kg       |

## DESCRIPTION

Kincrome's gel-grip claw hammers are fully polished and forged in one ultra-strong piece of steel. The gel-grip handle provides exceptional shock absorption and comfort, while also being extremely durable and able to withstand heavy everyday use. Through countless hours of product testing the hammer has been refined to provide the perfect combination of comfort, balance and power.

Ideal for carpenters, cabinet makers, general trade professionals and the serious home user, these hammers are built not only to be comfortable but durable also. FEATURES

Weighted and balanced for optimum striking force Gel grip for non-slip shock absorption Forged one piece steel for strength and durability Large striking face for easier and more consistent striking