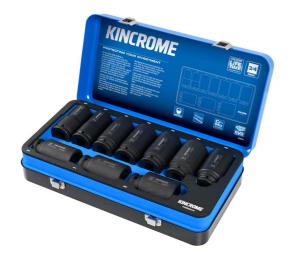

## 10PCE 3/4" IMPACT DRIVE SOCKET SET DEEP METRIC K28244 BY KINCROME

| 网络兰金铁线   |
|----------|
| 15.23.22 |
| 1202     |
| 回数数据     |

| SKU                         | Option | Part # |                                      | Price |  |
|-----------------------------|--------|--------|--------------------------------------|-------|--|
| 5014976                     |        | K28244 |                                      | \$349 |  |
|                             |        |        |                                      |       |  |
| Model                       |        |        |                                      |       |  |
| Туре                        |        |        | Deep Impact Socket Set               |       |  |
| SKU                         |        |        | 5014976                              |       |  |
| Part Number                 |        |        | K28244                               |       |  |
| Barcode                     |        |        | 9312753091800                        |       |  |
| Brand                       |        |        | Kincrome                             |       |  |
| Technical - Main            |        |        |                                      |       |  |
| Drive Size                  |        |        | 3/4" Drive                           |       |  |
| Material                    |        |        | Chrome Vanadium Steel (40 Cr-<br>V2) |       |  |
| Dimensions                  |        |        |                                      |       |  |
| Product Length              |        |        | 398 mm                               |       |  |
| Product Width               |        |        | 224 mm                               |       |  |
| Product Height              |        |        | 87 mm                                |       |  |
| Product Weight (Net Weight) |        |        | 9.7 kg                               |       |  |
| Packaging + Shi             | oping  |        |                                      |       |  |
| Shipping Weight (Gross)     |        |        | 9.7 kg                               |       |  |

tools where higher torque and force is required

Kincrome Impact Sockets and Accessories meet and exceed the following international standards ANSI, DIN 3121 & 3129 **Contents** 

10 Deep Metric Sockets

24, 27, 30, 32, 33, 34, 36, 38, 41, 46mm