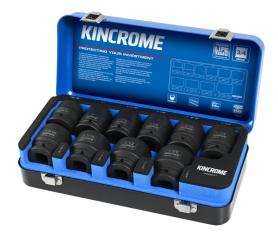

## IMPACT 3/4" DRIVE SOCKET SET IMPERIAL 10PCE - K28241 BY KINCROME

| SKU     | Option | Part # | Price |
|---------|--------|--------|-------|
| 5014974 |        | K28241 | \$255 |

| Model                   |                   |  |
|-------------------------|-------------------|--|
| Туре                    | Impact Socket Set |  |
| SKU                     | 5014974           |  |
| Part Number             | K28241            |  |
| Barcode                 | 9312753091787     |  |
| Brand                   | Kincrome          |  |
| Packaging + Shipping    |                   |  |
| Shipping Weight (Gross) | 0.0 kg            |  |

## **Features**

Kincrome Impact Sockets & Accessories are manufactured from Chrome Molybdenum Steel (Cr-Mo), hardened and tempered to perform in extreme conditions

They are designed to be used with Pneumatic and Power tools where higher torque and force is required