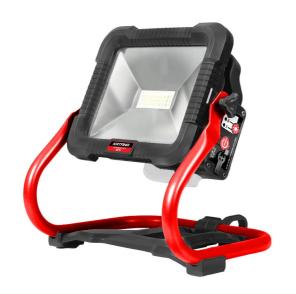

## **LED WORKLIGHT 30W - 220031 BY KATANA**

| SKU     | Option | Part # | Price |
|---------|--------|--------|-------|
| 5014932 |        |        | \$    |

| Model                   |               |
|-------------------------|---------------|
| Туре                    | LED Worklight |
| SKU                     | 5014932       |
| Brand                   | Katana        |
| Packaging + Shipping    |               |
| Shipping Weight (Gross) | 3.4 kg        |

**Features** 

360° Tilt

Wall mountable

30W LED light

Low/Medium/High dimming function

Hanging hook

Skin only

**Specifications** 

Colour Black / Red

Material Various Materials

Beam Angle 120°

LED Light Low (25%), Med (50%),

Levels High (100%)

**LED Power** 

30W

Output

LED Work Light Yes

Number Of

3

Functions

Run Time 2Ah 4hrs (low), 2hrs (med), 1hr