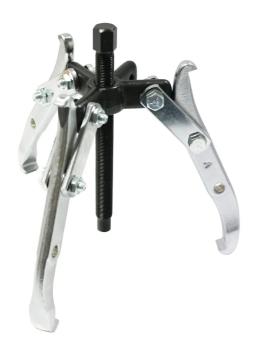

Available in 4 sizes: 75mm, 100mm, 150mm & 200mm Applies even pressure to easily remove gears, pulleys, bearings and flywheels from shaft without damage Inside & outside reversible hooked jaws for external or internal pulling flexibility Chrome Vanadium Steel (Cr-V) for high strength and durability