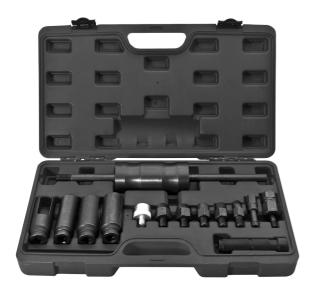

## DIESEL INJECTOR EXTRACTOR & COMMON RAIL PULLER KIT 14PCE + SLIDE HAMMER - SP66082 BY SP TOOLS

## **FEATURES**

Suitable for fast and safe removal, inspection or replacement of Bosch, Delphi, Denso and Siemens diesel injectors. Set includes heavy duty slide hammer, 1/2"Dr deep open profile sockets, used to dismantle injectors, plus adaptors for attaching the slide hammer securely to the body of the injector.

Window in socket allows the wires attached to the sensors to be bypassed, eliminating wire damage All housed in a heavy duty blow mould storage case

| SKU     | Option | Part #  | Price   |
|---------|--------|---------|---------|
| 5014795 |        | SP66082 | \$163.9 |

| Model                   |                                                                                                                                                                                                                                                                                                          |  |
|-------------------------|----------------------------------------------------------------------------------------------------------------------------------------------------------------------------------------------------------------------------------------------------------------------------------------------------------|--|
| Туре                    | Hand Tools                                                                                                                                                                                                                                                                                               |  |
| SKU                     | 5014795                                                                                                                                                                                                                                                                                                  |  |
| Part Number             | SP66082                                                                                                                                                                                                                                                                                                  |  |
| Barcode                 | 9330514080016                                                                                                                                                                                                                                                                                            |  |
| Brand                   | SP Tools                                                                                                                                                                                                                                                                                                 |  |
| Technical - Main        |                                                                                                                                                                                                                                                                                                          |  |
| Material                | Chrome Plated Steel                                                                                                                                                                                                                                                                                      |  |
| Features                |                                                                                                                                                                                                                                                                                                          |  |
| Standard Inclusions     | KIT INCLUDES, Adaptor: M14 x 1.5 - Delphi, Adaptor: M17 x 1 - Bosch, Adaptor: M20 x 1 - Denso, Adaptor: M24 x 1 - Siemens, Adaptor: M27 x 1 - Siemens, Adaptor: M27 x 1.0 for Bosch injector nozzle, Adaptor: Puller W/M14 x 1.5P, 4pc 6 Point Injection nozzle sockets: 25, 27, 29m & 30mm (100mm Long) |  |
| Packaging + Shipping    |                                                                                                                                                                                                                                                                                                          |  |
| Shipping Weight (Gross) | 0.3 kg                                                                                                                                                                                                                                                                                                   |  |