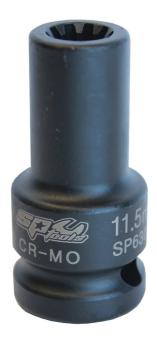

## 1/2" DRIVE BRAKE CALIPER SPECIAL SOCKET - SP63008 BY SP TOOLSS

| SKU     | Option | Part #  | Price  |
|---------|--------|---------|--------|
| 5014788 |        | SP63008 | \$16.5 |

| Model                   |                     |
|-------------------------|---------------------|
| Туре                    | Hand Tools          |
| SKU                     | 5014788             |
| Part Number             | SP63008             |
| Barcode                 | 9330514067604       |
| Brand                   | SP Tools            |
| Technical - Main        |                     |
| Material                | Chrome Plated Steel |
| Packaging + Shipping    |                     |
| Shipping Weight (Gross) | 0.3 kg              |

## **FEATURES**

10 Point Length: 11.5 x 50mm High strength Chrome Molybdenum Manufactured to DIN standards Lifetime warranty