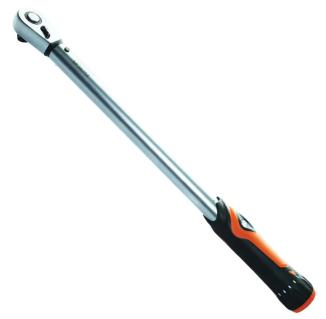

## **TORQUE WRENCH MICROMETER 1210MM - SP35473 BY SP TOOLS**

| SKU     | Option | Part #  | Price  |
|---------|--------|---------|--------|
| 5014739 |        | SP35473 | \$1044 |

| Model                   |               |
|-------------------------|---------------|
| Туре                    | Torque Wrench |
| SKU                     | 5014739       |
| Part Number             | SP35473       |
| Barcode                 | 9330514069417 |
| Brand                   | SP Tools      |
| Packaging + Shipping    |               |
| Shipping Weight (Gross) | 1.48 kg       |

Available in 7 sizes
Click type signal alerts user when the required torque is reached
Reversible ratchet (clock wise torque only)
Scale Adjuster - accurate & easy adjustment
Adjuster lock will hold required setting during use
Easy readable scale convex lens enlarges well defined, bold scale numbering. (N-m scale only)
Quick release mechanism