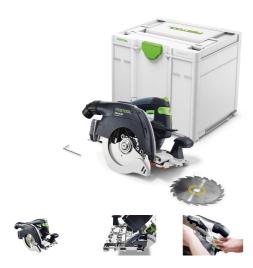

## 18V 160MM CIRCULAR SAW BASIC IN SYSTAINER HKC 55 EB-BASIC BARE (TOOL ONLY) BASIC 576163 BY FESTOOL

| SKU     | Option | Part # | Price |
|---------|--------|--------|-------|
| 5014638 |        | 576163 | \$719 |

| Model                          |                                          |  |
|--------------------------------|------------------------------------------|--|
| Туре                           | Circular Saw                             |  |
| SKU                            | 5014638                                  |  |
| Part Number                    | 576163                                   |  |
| Barcode                        | 4014549358238                            |  |
| Brand                          | Festool                                  |  |
| Technical - Main               |                                          |  |
| Cut Max. Depth @ 45°           | 42mm                                     |  |
| Cut Max. Depth @ 90°           | 55mm                                     |  |
| Motor Speed - No Load          | 4,500rpm                                 |  |
| Technical - Saw                |                                          |  |
| Blade (Main) - Diameter (Max.) | 160 mm                                   |  |
| Dimensions                     |                                          |  |
| Product Weight (Net Weight)    | 4.1 kg                                   |  |
| Features                       |                                          |  |
| Standard Inclusions            | Bare Tool Only (No Battery /<br>Charger) |  |
| Packaging + Shipping           |                                          |  |
| Shipping Weight (Gross)        | 1.48 kg                                  |  |